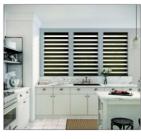

A.Brackets

B.Screws

C.Tie-Down Device

## Inside Mount



1.Mark and Drill



111/1/1/ 6

2.Install the brackets on the top of inside frame with screws provided.





3.Hook the rail onto the bottom of the 4.Securing the chain loop (optional) bracket and rotate it until the back of the rail securely snaps into place.

## **Outside Mount**



1.Mark and drill



Install the brackets with screws provided.



3.Hook the rail onto the bottom of the bracket and rotate it until the back of the rail securely snaps into place.



#### Plenty of SIZES&COLORS for you to choose:

- Custom sizes not in the menu
- Custom shipping time...

We are HanDe Manufacturing (China) Co., Ltd. Please search supplier 'Rollergy' on Alibaba to contact us for more information.







# Application scenarios