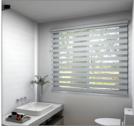

ackets

B.Screws

C.Tie-Down Device

## Inside Mount



1.Mark and Drill



111/1/1/ 6

2.Install the brackets on the top of inside frame with screws provided.





3.Hook the rail onto the bottom of the 4.Securing the chain loop (optional) bracket and rotate it until the back of the rail securely snaps into place.

## **Outside Mount**



1.Mark and drill



Install the brackets with screws provided.



3.Hook the rail onto the bottom of the bracket and rotate it until the back of the rail securely snaps into place.



#### Plenty of SIZES&COLORS for you to choose:

- Custom sizes not in the menu
- Custom shipping time...

We are HanDe Manufacturing (China) Co., Ltd. Please search supplier 'Rollergy' on Alibaba to contact us for more information.







# Application scenarios