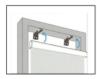

## Inside Mount

1.Mark and Drill

111/1/1/ 6

2.Install the brackets on the top of inside frame with screws provided.

3.Hook the rail onto the bottom of the 4.Securing the chain loop (optional) bracket and rotate it until the back of the rail securely snaps into place.

## **Outside Mount**

1.Mark and drill

Install the brackets with screws provided.

3.Hook the rail onto the bottom of the bracket and rotate it until the back of the rail securely snaps into place.