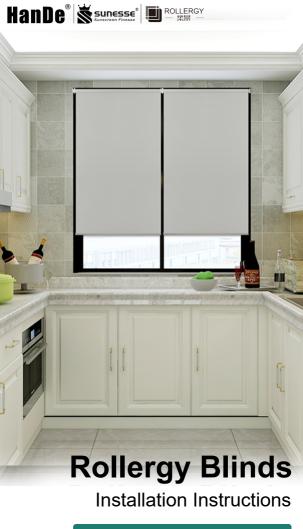

# Zebra Blinds

Installation Method

## Inside Mount

1.Mark and Drill

111/1/1/ 6

2.Install the brackets on the top of inside frame with screws provided.

3.Hook the rail onto the bottom of the 4.Securing the chain loop (optional) bracket and rotate it until the back of the rail securely snaps into place.

## **Outside Mount**

1.Mark and drill

Install the brackets with screws provided.

3.Hook the rail onto the bottom of the bracket and rotate it until the back of the rail securely snaps into place.