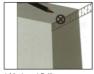

## Inside Mount

1.Mark and Drill

111/1/1/ 6

2.Install the brackets on the top of inside frame with screws provided.

3.Hook the rail onto the bottom of the 4.Securing the chain loop (optional) bracket and rotate it until the back of the rail securely snaps into place.