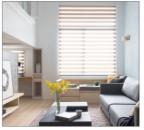

Brackets

B.Screws

C.Tie-Down Device

## Inside Mount



1.Mark and Drill



111/1/1/ 6

2.Install the brackets on the top of inside frame with screws provided.





3.Hook the rail onto the bottom of the 4.Securing the chain loop (optional) bracket and rotate it until the back of the rail securely snaps into place.

## **Outside Mount**



1.Mark and drill



Install the brackets with screws provided.



3.Hook the rail onto the bottom of the bracket and rotate it until the back of the rail securely snaps into place.



#### Plenty of SIZES&COLORS for you to choose:

- Custom sizes not in the menu
- Custom shipping time...

We are HanDe Manufacturing (China) Co., Ltd. Please search supplier 'Rollergy' on Alibaba to contact us for more information.







# Application scenarios