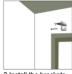

## **Outside Mount**

1.Mark and drill

Install the brackets with screws provided.

3.Hook the rail onto the bottom of the bracket and rotate it until the back of the rail securely snaps into place.