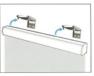

#### TOOLS INSIDE PACKAGE

A.Brackets

B.Screws

C.Tie-Down Device

## Inside Mount

1.Mark and Drill

111/1/1/ 6

2.Install the brackets on the top of inside frame with screws provided.

3.Hook the rail onto the bottom of the 4.Securing the chain loop (optional) bracket and rotate it until the back of the rail securely snaps into place.

## **Outside Mount**

1.Mark and drill

Install the brackets with screws provided.

3.Hook the rail onto the bottom of the bracket and rotate it until the back of the rail securely snaps into place.