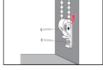

## Inside Mount

1.Mark and Drill

111/1/1/ 6

2.Install the brackets on the top of inside frame with screws provided.

3.Hook the rail onto the bottom of the 4.Securing the chain loop (optional) bracket and rotate it until the back of the rail securely snaps into place.