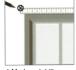

## Inside Mount

1.Mark and Drill

111/1/1/ 6

2.Install the brackets on the top of inside frame with screws provided.

3.Hook the rail onto the bottom of the 4.Securing the chain loop (optional) bracket and rotate it until the back of the rail securely snaps into place.