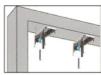

## Inside Mount

1.Mark and Drill

111/1/1/ 6

2.Install the brackets on the top of inside frame with screws provided.

3.Hook the rail onto the bottom of the 4.Securing the chain loop (optional) bracket and rotate it until the back of the rail securely snaps into place.

## **Outside Mount**

1.Mark and drill

Install the brackets with screws provided.

3.Hook the rail onto the bottom of the bracket and rotate it until the back of the rail securely snaps into place.