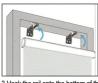

## **Outside Mount**

2.Install the brackets with screws provided.

3. Hook the rail onto the bottom of the bracket and rotate it until the back of the rail securely snaps into place.