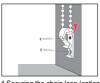

### **Inside Mount**

1.Mark and Drill

2.Install the brackets on the top of inside frame with screws provided.

bracket and rotate it until the back of the rail securely snaps into place.

3. Hook the rail onto the bottom of the 4. Securing the chain loop (optional)