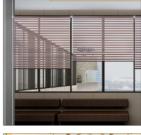

Mount**



1.Mark and Drill



2.Install the brackets on the top of inside frame with screws provided.



bracket and rotate it until the back of the rail securely snaps into place.



3. Hook the rail onto the bottom of the 4. Securing the chain loop (optional)

## **Outside Mount**





2.Install the brackets with screws provided.



3. Hook the rail onto the bottom of the bracket and rotate it until the back of the rail securely snaps into place.



#### Plenty of SIZES&COLORS for you to choose:

- Free online consultation for window blinds and shades styles combination.
- Custom sizes not in the menu
- Custom shipping time...

We are HanDe Manufacturing (China) Co., Ltd. Please search supplier 'Rollergy' on Alibaba to contact us for more information.









# Application scenarios