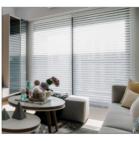

1.Mark and Drill



2.Install the brackets on the top of inside frame with screws provided.



bracket and rotate it until the back of the rail securely snaps into place.



3. Hook the rail onto the bottom of the 4. Securing the chain loop (optional)

## **Outside Mount**





2.Install the brackets with screws provided.



3. Hook the rail onto the bottom of the bracket and rotate it until the back of the rail securely snaps into place.



#### Plenty of SIZES&COLORS for you to choose:

- Free online consultation for window blinds and shades styles combination.
- Custom sizes not in the menu
- Custom shipping time...

We are HanDe Manufacturing (China) Co., Ltd. Please search supplier 'Rollergy' on Alibaba to contact us for more information.









# Application scenarios