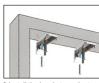

### **Inside Mount**

1.Mark and Drill

2.Install the brackets on the top of inside frame with screws provided.

bracket and rotate it until the back of the rail securely snaps into place.

3. Hook the rail onto the bottom of the 4. Securing the chain loop (optional)