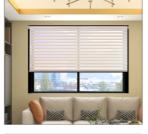

nt**



1.Mark and Drill



2.Install the brackets on the top of inside frame with screws provided.



bracket and rotate it until the back of the rail securely snaps into place.



3. Hook the rail onto the bottom of the 4. Securing the chain loop (optional)

## **Outside Mount**





2.Install the brackets with screws provided.



3. Hook the rail onto the bottom of the bracket and rotate it until the back of the rail securely snaps into place.



#### Plenty of SIZES&COLORS for you to choose:

- Free online consultation for window blinds and shades styles combination.
- Custom sizes not in the menu
- Custom shipping time...

We are HanDe Manufacturing (China) Co., Ltd. Please search supplier 'Rollergy' on Alibaba to contact us for more information.









# Application scenarios