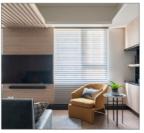

1.Mark and Drill



2.Install the brackets on the top of inside frame with screws provided.



bracket and rotate it until the back of the rail securely snaps into place.



3. Hook the rail onto the bottom of the 4. Securing the chain loop (optional)

## **Outside Mount**





2.Install the brackets with screws provided.



3. Hook the rail onto the bottom of the bracket and rotate it until the back of the rail securely snaps into place.



#### Plenty of SIZES&COLORS for you to choose:

- Free online consultation for window blinds and shades styles combination.
- Custom sizes not in the menu
- Custom shipping time...

We are HanDe Manufacturing (China) Co., Ltd. Please search supplier 'Rollergy' on Alibaba to contact us for more information.









# Application scenarios