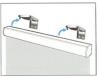

## **Outside Mount**

2.Install the brackets with screws provided.

3. Hook the rail onto the bottom of the bracket and rotate it until the back of the rail securely snaps into place.