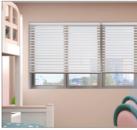

**



1.Mark and Drill



2.Install the brackets on the top of inside frame with screws provided.



bracket and rotate it until the back of the rail securely snaps into place.



3. Hook the rail onto the bottom of the 4. Securing the chain loop (optional)

## **Outside Mount**





2.Install the brackets with screws provided.



3. Hook the rail onto the bottom of the bracket and rotate it until the back of the rail securely snaps into place.



#### Plenty of SIZES&COLORS for you to choose:

- Free online consultation for window blinds and shades styles combination.
- Custom sizes not in the menu
- Custom shipping time...

We are HanDe Manufacturing (China) Co., Ltd. Please search supplier 'Rollergy' on Alibaba to contact us for more information.









# Application scenarios