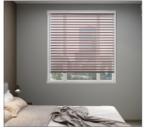

ount**



1.Mark and Drill



2.Install the brackets on the top of inside frame with screws provided.



bracket and rotate it until the back of the rail securely snaps into place.



3. Hook the rail onto the bottom of the 4. Securing the chain loop (optional)

## **Outside Mount**





2.Install the brackets with screws provided.



3. Hook the rail onto the bottom of the bracket and rotate it until the back of the rail securely snaps into place.



#### Plenty of SIZES&COLORS for you to choose:

- Free online consultation for window blinds and shades styles combination.
- Custom sizes not in the menu
- Custom shipping time...

We are HanDe Manufacturing (China) Co., Ltd. Please search supplier 'Rollergy' on Alibaba to contact us for more information.









# Application scenarios