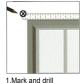

### **Inside Mount**

1.Mark and Drill

2.Install the brackets on the top of inside frame with screws provided.

bracket and rotate it until the back of the rail securely snaps into place.

3. Hook the rail onto the bottom of the 4. Securing the chain loop (optional)