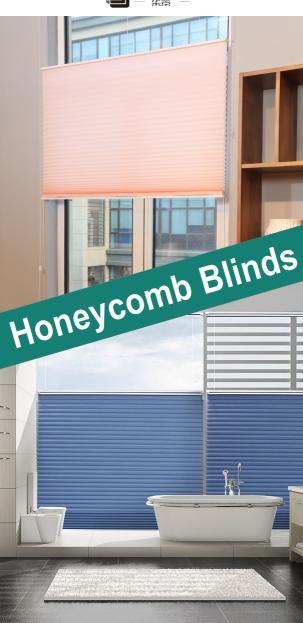

" and "Rollergy", for his sun shading material and finished blind brand perceptively.

As a professional integrator focusing on building shading and energy saving system, as well as an innovative technology enterprise using technology and designing to provide customized window covering products, HanDe is committed to improving people's living and working environment through sun shading, and inadvertently achieving balance between light and dark, cold and hot, space and space and the balance between city and nature. "Play light and temperature, for green life" is the vision of HanDers. The footsteps of HanDers originated from the world-famous window covering enterprises, and the mission of the company is to create a comparable Chinese enterprise in the world in window covering industry.









# **Cordless Honeycomb Blinds** Installation Method

### TOOLS INSIDE PACKAGE

A.Brackets **B** Screws

# 1.Install Brackets

#### Inside Mount

To the top of insde window frame









#### **Outside Mount**

To the ceiling or top of outside window frame





# 2.Install Shades

Hooking the front of the brackets.press the shades to the backside until you hear"Click"



# 3.Install Handles

Hooking the front of the brackets, press the shades to the backside until you hear"Click"











# Honeycomb Blinds

Installation Method

#### TOOLS INSIDE PACKAGE

A.Brackets **B.Screws** 



#### Inside Mount



1.Mark install locations



2.Drill holes&mount brackets



3.Mount shade in brackets

# **Outside Mount**





2.Drill holes&mount brackets



### Attention A

Do not put the Brack