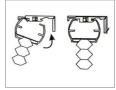

# 2.Install Shades

Hooking the front of the brackets.press the shades to the backside until you hear"Click"