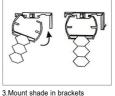

#### Inside Mount

1.Mark install locations

2.Drill holes&mount brackets

3.Mount shade in brackets