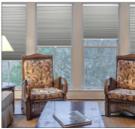

ing the front of the brackets, press the shades to the backside until you hear"Click"











# Honeycomb Blinds

Installation Method

#### TOOLS INSIDE PACKAGE

A.Brackets **B.Screws** 



#### Inside Mount



1.Mark install locations



2.Drill holes&mount brackets



3.Mount shade in brackets

# **Outside Mount**





2.Drill holes&mount brackets



### Attention A

Do not put the Brackets on the Reel (Only for cycle cord style)









#### Plenty of SIZES&COLORS for you to choose:

- Free online consultation for window blinds and shades styles combination.
- Custom sizes not in the menu
- Custom shipping time...

We are HanDe Manufacturing (China) Co., Ltd. Please search supplier 'Rollergy' on Alibaba to contact us for more information.









# Application scenarios