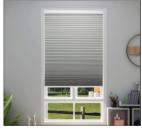

Hooking the front of the brackets, press the shades to the backside until you hear"Click"











# Honeycomb Blinds

Installation Method

#### TOOLS INSIDE PACKAGE

A.Brackets **B.Screws** 



#### Inside Mount



1.Mark install locations



2.Drill holes&mount brackets



3.Mount shade in brackets

# **Outside Mount**





2.Drill holes&mount brackets



### Attention A

Do not put the Brackets on the Reel (Only for cycle cord style)









#### Plenty of SIZES&COLORS for you to choose:

- Free online consultation for window blinds and shades styles combination.
- Custom sizes not in the menu
- Custom shipping time...

We are HanDe Manufacturing (China) Co., Ltd. Please search supplier 'Rollergy' on Alibaba to contact us for more information.









# Application scenarios