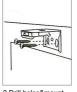

#### Inside Mount

1.Mark install locations

2.Drill holes&mount brackets

3.Mount shade in brackets

# **Outside Mount**

2.Drill holes&mount brackets