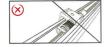

# 2.Install Shades

Hooking the front of the brackets.press the shades to the backside until you hear"Click"

# 3.Install Handles

Hooking the front of the brackets, press the shades to the backside until you hear"Click"