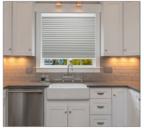

oking the front of the brackets, press the shades to the backside until you hear"Click"











# Honeycomb Blinds

Installation Method

#### TOOLS INSIDE PACKAGE

A.Brackets **B.Screws** 



#### Inside Mount



1.Mark install locations



2.Drill holes&mount brackets



3.Mount shade in brackets

# **Outside Mount**





2.Drill holes&mount brackets



### Attention A

Do not put the Brackets on the Reel (Only for cycle cord style)









#### Plenty of SIZES&COLORS for you to choose:

- Free online consultation for window blinds and shades styles combination.
- Custom sizes not in the menu
- Custom shipping time...

We are HanDe Manufacturing (China) Co., Ltd. Please search supplier 'Rollergy' on Alibaba to contact us for more information.









# Application scenarios