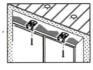

# 2.Install Shades

Hooking the front of the brackets.press the shades to the backside until you hear"Click"