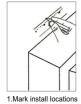

#### Inside Mount

1.Mark install locations

2.Drill holes&mount brackets

3.Mount shade in brackets