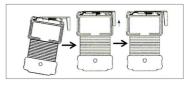

# 2.Install Shades

Hooking the front of the brackets.press the shades to the backside until you hear"Click"