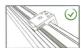

# 2.Install Shades

Hooking the front of the brackets.press the shades to the backside until you hear"Click"

# 3.Install Handles

Hooking the front of the brackets, press the shades to the backside until you hear"Click"